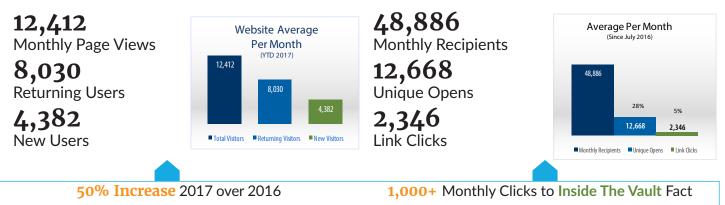

# DIGITAL REACH

Blue Vault advertising reaches people over 75,000 times per month through digital content on Blue Vault's Website, in the NewsWire, and through posting to Social Media sites.