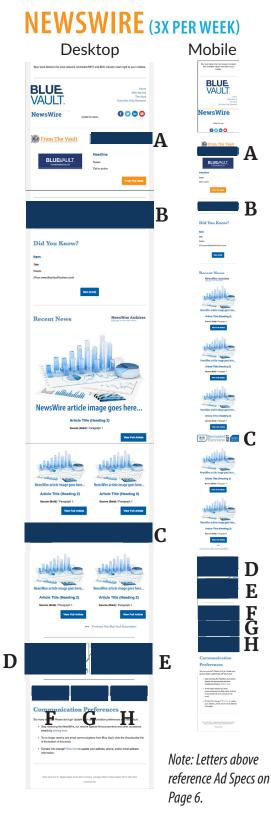

# **STANDARD AD UNITS**

# **AD SPECS**

#### (width x depth in pixels) Ads are scaled to fit and may appear smaller than required dimensions. Website

(ALSO SPONSOR FOCUS PAGE - SPONSORS ONLY)

#### **NewsWire**

#### B & C 600 x 100

#### D & E 600 x 300\*

\*BROKER DEALERS THAT ARE SUBMITTING ADS FOR THE BROKER DEALER PARTNERS PAGE AND THE NEWSWIRE SHOULD USE THIS SIZE.

#### F, G, & H 460 x 200